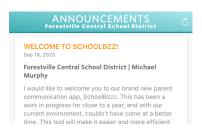

5. By default, all users will get the District channel, which will be messages from the School Superintendent's Office.

- 7. We will be adding many more channels in the future, and will send out an announcement when we do.
- 8. To refresh your announcements list, click the Refresh icon in the top-right corner of the Announcements page.
- 9. Please call or e-mail Mr. Murphy if you have any questions or issues. 965-6565 or mmurphy@forestville.com